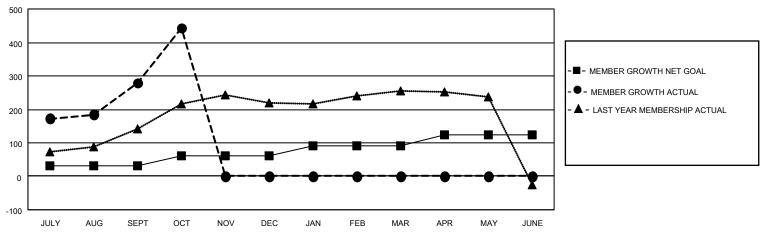

## GOALS AND ACTUAL MEMBERS CUMULATIVE

| DROPPED CLUBS: 0           |     | 53 CLUBS OF 121 ADDED 1 OR MORE<br>NEW MEMBERS | GENDER DISTRIBUTION  MALE 2,247 (78.24%) |              |       |
|----------------------------|-----|------------------------------------------------|------------------------------------------|--------------|-------|
|                            |     |                                                |                                          | ,            |       |
|                            |     |                                                | FEMALE                                   | 625 (21.76%) |       |
| DROPPED MEMBERS            |     |                                                |                                          |              |       |
| DECEASED                   | 2   | CLICK HERE FOR CUMULATIVE                      | TOTAL FAMILY UNIT MEMBERS                |              | 1,217 |
| CLUB CANCELLED 48 OTHER 94 |     | MEMBERSHIP DATA                                |                                          |              |       |
|                            |     |                                                | FAMILY MEMBERS PAYING HALF DUES          |              | 686   |
| TOTAL                      | 144 |                                                |                                          |              |       |

## MONTHLY MEMBERSHIP PROGRESS REPORT

**LOCATION REP OF BANGLADESH** 

District 315A1

| Clubs         |               |             |               | Members               |                        |                         |                                                    |  |
|---------------|---------------|-------------|---------------|-----------------------|------------------------|-------------------------|----------------------------------------------------|--|
|               | RESULTS FOR   | R 2020-2021 |               | RESULTS FOR 2020-2021 |                        |                         |                                                    |  |
| QUARTER       | NEW CLUB GOAL | NEW CLUBS   | DROPPED CLUBS | QUARTER MEMI          | BER GROWTH NET<br>GOAL | MEMBER GROWTH<br>ACTUAL | DROPPED<br>MEMBERS ACTUAL<br>(including transfers) |  |
| JULY/AUG/SEPT | 2             | 12          | 0             | JULY/AUG/SEPT         | 30                     | 371                     | 79                                                 |  |
| OCT/NOV/DEC   | 2             | 6           | 0             | OCT/NOV/DEC           | 30                     | 259                     | 65                                                 |  |
| JAN/FEB/MAR   | 1             | 0           | 0             | JAN/FEB/MAR           | 30                     | 0                       | 0                                                  |  |
| APR/MAY/JUNE  | 1             | 0           | 0             | APR/MAY/JUNE          | 35                     | 0                       | 0                                                  |  |