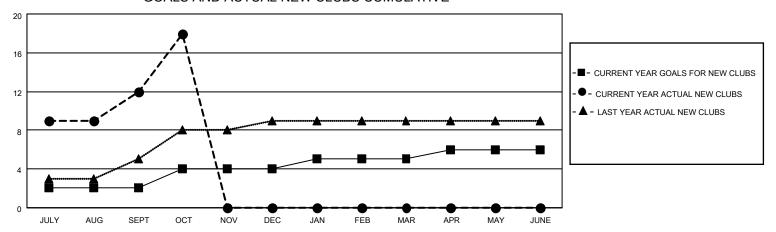

## GOALS AND ACTUAL NEW CLUBS CUMULATIVE

## MONTHLY MEMBERSHIP PROGRESS REPORT

**LOCATION REP OF BANGLADESH** 

District 315A1

| Clubs         |               |             |               | Members               |                        |                         |                                                    |  |
|---------------|---------------|-------------|---------------|-----------------------|------------------------|-------------------------|----------------------------------------------------|--|
|               | RESULTS FOR   | R 2020-2021 |               | RESULTS FOR 2020-2021 |                        |                         |                                                    |  |
| QUARTER       | NEW CLUB GOAL | NEW CLUBS   | DROPPED CLUBS | QUARTER MEMI          | BER GROWTH NET<br>GOAL | MEMBER GROWTH<br>ACTUAL | DROPPED<br>MEMBERS ACTUAL<br>(including transfers) |  |
| JULY/AUG/SEPT | 2             | 12          | 0             | JULY/AUG/SEPT         | 30                     | 371                     | 79                                                 |  |
| OCT/NOV/DEC   | 2             | 6           | 0             | OCT/NOV/DEC           | 30                     | 259                     | 65                                                 |  |
| JAN/FEB/MAR   | 1             | 0           | 0             | JAN/FEB/MAR           | 30                     | 0                       | 0                                                  |  |
| APR/MAY/JUNE  | 1             | 0           | 0             | APR/MAY/JUNE          | 35                     | 0                       | 0                                                  |  |